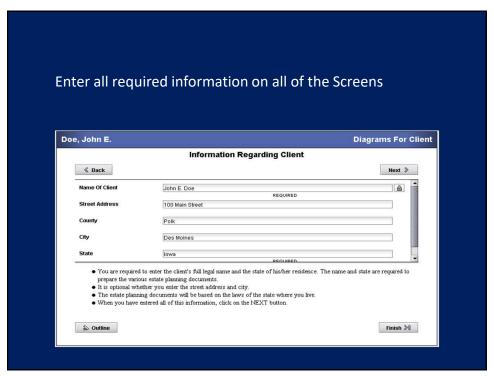

## **Purpose Of This Tutorial**

- This tutorial will show you how to prepare estate planning documents, including a Diagram, quickly and efficiently.
- The Diagram is produced first.
- All answers in the Diagram Screens are automatically linked to the Screens in the other estate planning documents, including Will, Revocable Trust, Powers, etc.