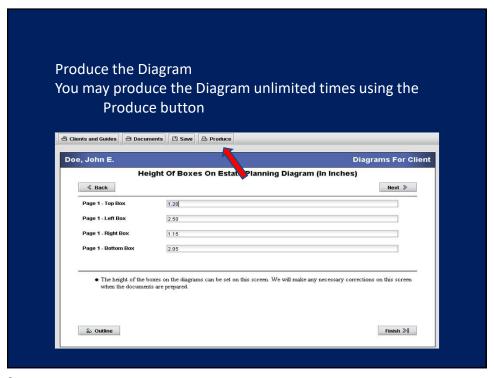

| Select Diagrams Fo                                                                                                                                                                                                                             | or Clients         |            |                  |               |        |
|------------------------------------------------------------------------------------------------------------------------------------------------------------------------------------------------------------------------------------------------|--------------------|------------|------------------|---------------|--------|
|                                                                                                                                                                                                                                                |                    |            |                  |               |        |
|                                                                                                                                                                                                                                                | Colord Association |            |                  |               |        |
| ☐ Charitable                                                                                                                                                                                                                                   | Select Area        | of Law     |                  |               |        |
| Corporations Employment Estate Planning Client Communications Prepare Documents Diagrams For Client Gill Tax Return Hirevocable Trust Miscellaneous Documents Powers of Altorney Revocable Trust Will Income Taxes Unit Client Read Estate Web |                    |            |                  |               |        |
| i Delete                                                                                                                                                                                                                                       |                    | Properties | <b>△</b> Produce | <b>≪</b> Back | ⊕ Open |