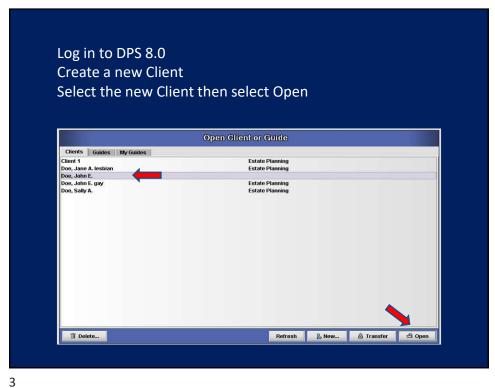

| planning do<br>Select the documer<br>and Open |               | /ill, Pow | ers Of A | Attorn | ey, etc. |
|-----------------------------------------------|---------------|-----------|----------|--------|----------|
|                                               | Select Area o | f Law     |          |        |          |
| ■ Estate Planning                             |               |           |          |        | 1        |