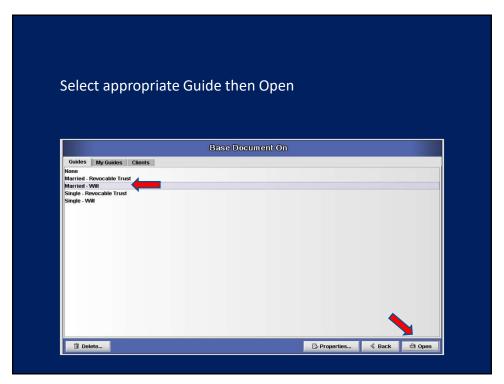

| planning do<br>Select the documer<br>and Open |               | /ill, Pow | ers Of A | Attorn | ey, etc. |
|-----------------------------------------------|---------------|-----------|----------|--------|----------|
|                                               | Select Area o | f Law     |          |        |          |
| ■ Estate Planning                             |               |           |          |        | 1        |