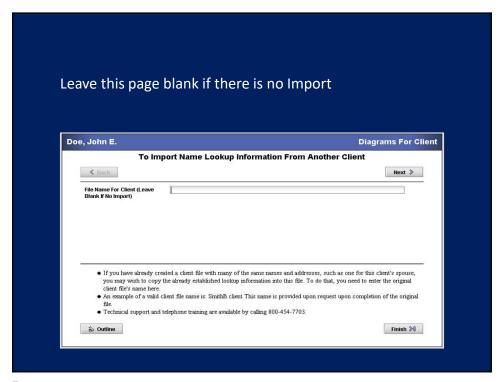

## **Purpose Of This Tutorial**

- This tutorial will show you how to prepare estate planning documents, including a Diagram, quickly and efficiently.
- The Diagram is produced first.
- All answers in the Diagram Screens are automatically linked to the Screens in the other estate planning documents, including Will, Revocable Trust, Powers, etc.