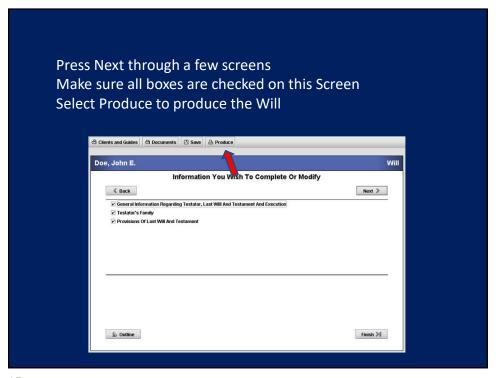

| planning do<br>Select the documer<br>and Open |               | /ill, Pow | ers Of A | Attorn | ey, etc. |
|-----------------------------------------------|---------------|-----------|----------|--------|----------|
|                                               | Select Area o | f Law     |          |        |          |
| ■ Estate Planning                             |               |           |          |        | 1        |